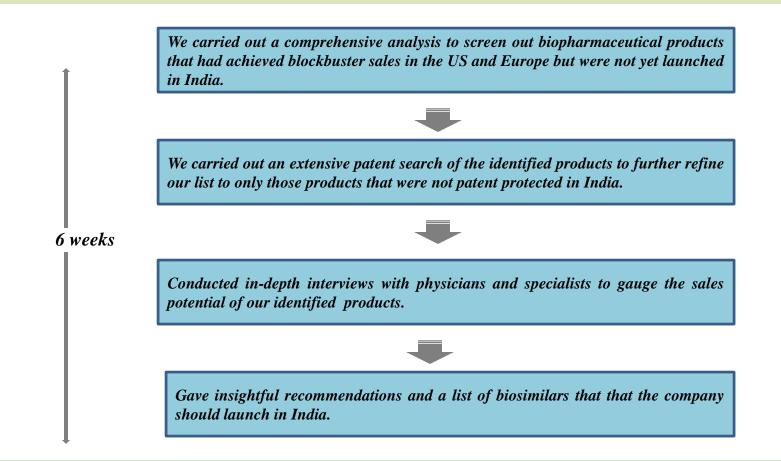

**IMRAC's Process Map**: The study involved a comprehensive analysis to screen out biopharmaceutical products that had achieved blockbuster sales in the US and Europe but were not yet launched in India. The study was further complemented with an extensive patent search and primary research to identify a list of biosimilars that that the company should launch in India.